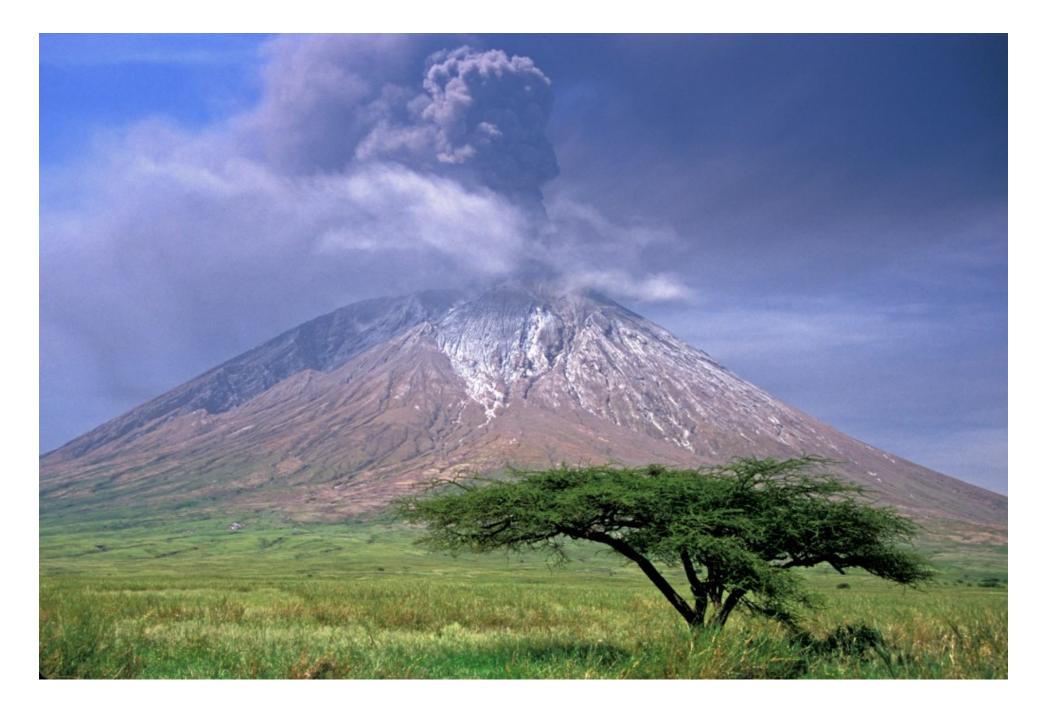

### 31-1 Sedimentary Rock Layers



#### 31-2 Fold Mountain



## 31-3 Volcanic Mountain



#### 31-4 The Waters Recede

| Era                                                                                                                                                                                                                                                                                                                                                                                                                                                                                                                                                                                                                                                                                                 | Period                            |