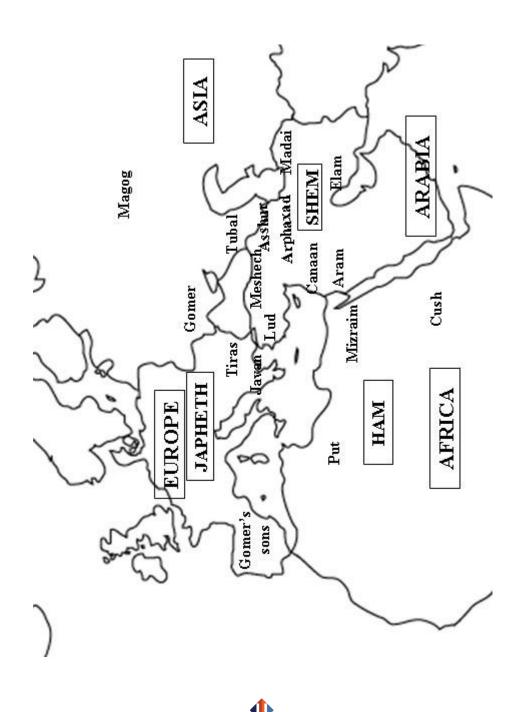

# Word Search

The Bible never separates people into races but it does put them in groups. The names that are used to describe the different groups separated at the Tower of Babel in Genesis 10 are: son, family, tribe, nation, people, land, tongue, language, clan, territory, country, and region. Find the words in the word search puzzle.