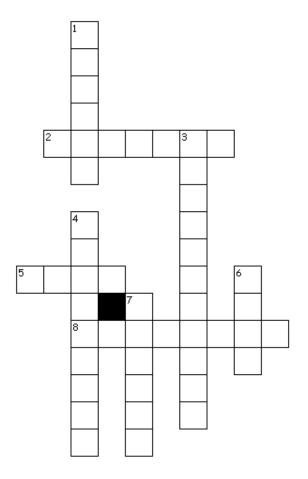

# **Crossword Puzzle**

Fill in the crossword puzzle with words related to creation.

#### <u>Across</u>

- 2. The honor we should give to God
- 5. The smallest unit of a living thing
- 8. All that God has made

#### Down

- 1. The first of God's works
- 3. What God has programmed into all living things
- 4. What all matter is made up of
- 6. The smallest unit of matter
- 7. The order and purpose seen in creation that points to God